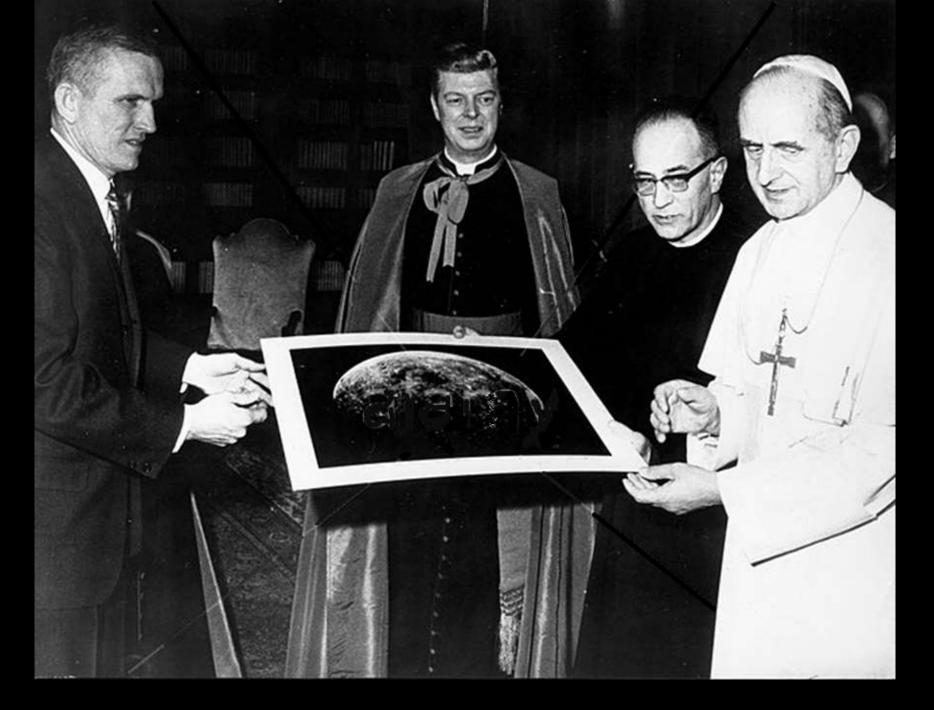

husetts Senator John F. Kennedycalled Jack by friends and enemies.

The argument has become more pointed since Kennedy announced on a filmed TV show recently that he *didn't think* he'd be a candidate for the Democratic nomination in 1960. "That denial's the first key in any nomination campaign," observed a veteran Washington news analyst. Big question to-

LEFT: A PROPHETIC VISION OF 1960 CANDIDATE?







THE COMMERCIAL APPEAL

URFEW IS ORDERED

STREET, STREET, STR

Proven Robe Roy 41 Server Lonings Co. 49 1801 Hants Sar

Memphis Needs Calm



5000 Guard Alered

John F Kennedy November 22, 1963

Malcom X February 21, 1965 Martin Luther King, Jr April 4, 1968

Robert F Kennedy June 6, 1968



James A. Lovell Jr., William A. Anders, and Frank Borman



# FARTHRICF



# The good earth













SUPERSTAR





## **BUT WITHOUT FAITH** IT IS IMPOSSIBLE TO PLEASE HIM, FOR HE WHO COMES TO GOD **MUST BELIEVE THAT HE IS,** AND THAT HE IS A **REWARDER OF THOSE** WHO DILIGENTLY SEEK HIM.

**HEBREWS 11:6** 

<sup>1</sup> Faith is the confidence that what we hope for will actually happen; it gives us assurance about things we cannot see.<sup>2</sup> Through their faith, the people in days of old earned a good reputation.<sup>3</sup> By faith we understand that the entire universe was formed at God's command, that what we now see did not come from

anything that can be seen.

## Hebrews 11:1-3

# IN THE BEGINNING JOD

## GENESIS 1:1

# BLLY GRAHAM Evangelistic Association

Always Good News.



## PASSION OFTHECHRIST





### As Seen On The History Channel



## If you abide in My wo