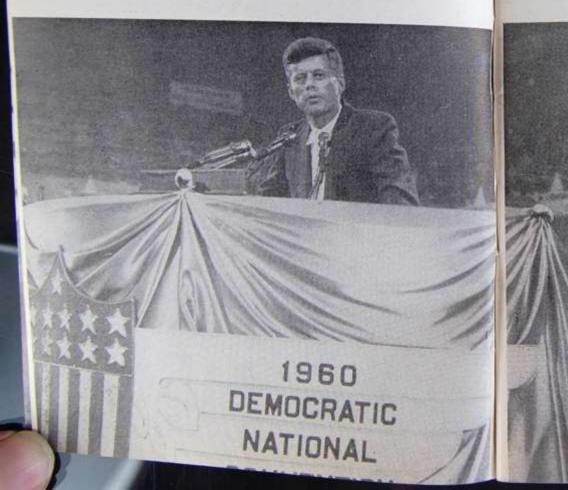

# **OUR FIRST CATHOLIC**

## **PRESIDENT**?

Can a cowlicked Boston war hero beat the 'Smith Myth'?

KENNEDY'S WIFE WILL BE HELP

W ill a boyish-looking 43-year-old Boston Irishman be the first Catholic president of the United States? That's the belief of a sizable number of political savants who are carefully watching the activities of Massachusetts Senator John F. Kennedycalled Jack by friends and enemies.

The argument has become more pointed since Kennedy announced on a filmed TV show recently that he *didn't think* he'd be a candidate for the Democratic nomination in 1960. "That denial's the first key in any nomination campaign," observed a veteran Washington news analyst. Big question to-