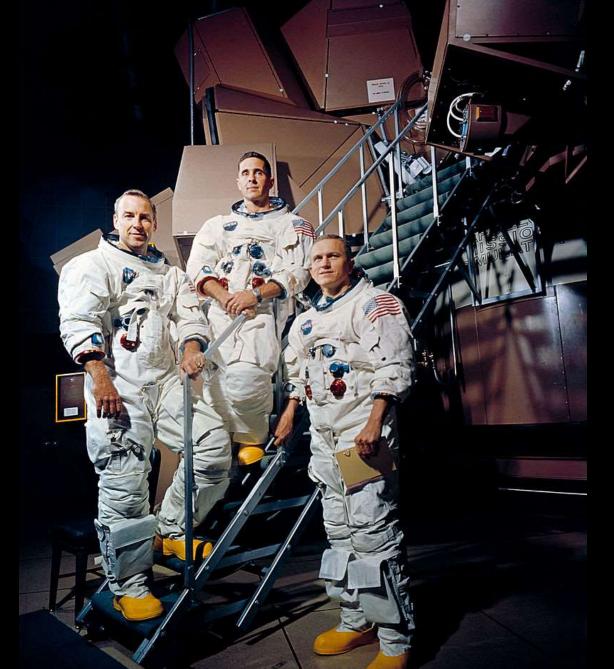

Malcom X February 21, 1965 Martin Luther King, Jr April 4, 1968

Robert F Kennedy June 6, 1968

James A. Lovell Jr., William A. Anders, and Frank Borman