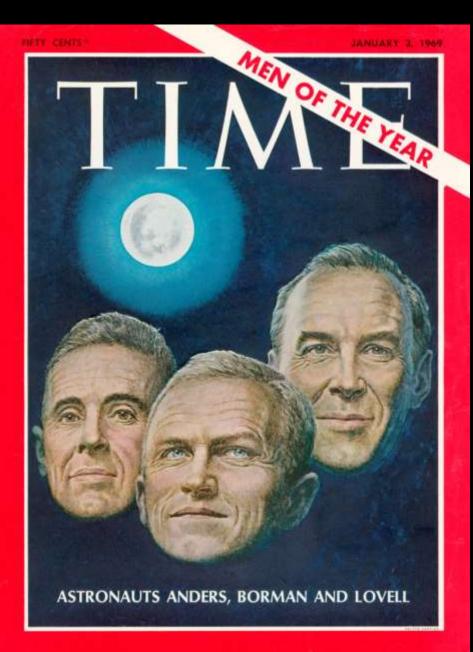

# IN THE BEGINNING JOD

# Genesis 1:1-2

1 In the beginning God created the heaven and the earth.

2 And the earth was without form, and void; and darkness was on the face of the deep. And the Spirit of God moved on the face of the waters.